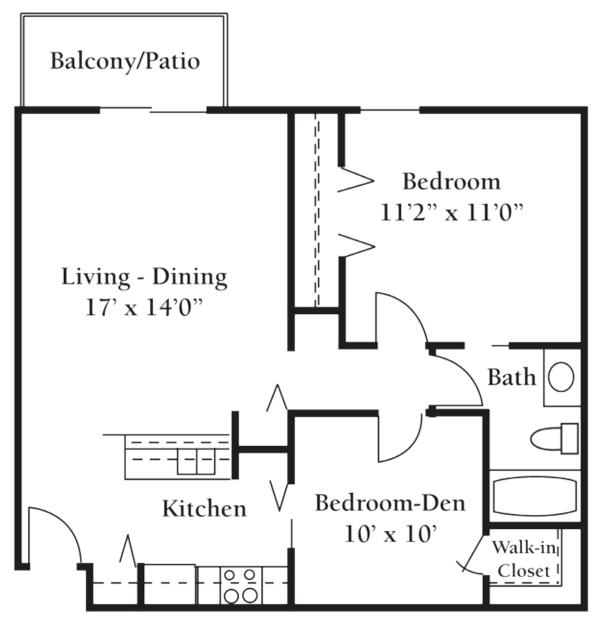

### The Aspen

Studio Approx. 337 sq. ft.





#### The Birch

One Bedroom Approx. 497 sq. ft.



#### The Chestnut

One Bedroom Approx. 618 sq. ft.



### The Dogwood

One Bedroom with Den Approx. 674 sq. ft.





### The Hickory

One Bedroom with Den Approx. 755 sq. ft.





#### The Lotus

One Bedroom Approx. 855 sq. ft.





### The Juniper

Two Bedroom/Two Bath Approx. 855 sq. ft.





### The Lilac

Two Bedroom/One Bath Approx. 905 sq. ft.





#### The Oak

Two Bedroom/One Bath Approx. 955 sq. ft.





### The Magnolia

Two Bedroom/ Two Bath with Laundry Approx. 955 sq. ft.





### The Maple

Two Bedroom/ Two Bath with Laundry Approx. 955 sq. ft.





### The Poplar

Two Bedroom/ Two Bath with Laundry Approx. 994 sq. ft.





#### The Pine

Two Bedroom/Two Bath Approx. 1,000 sq. ft.





#### The Redbud

Two Bedroom/ Two Bath with Laundry Approx. 1,108sq. ft.





#### The Walnut

Two Bedroom/ Two Bath with Laundry Approx. 1,292 sq. ft.