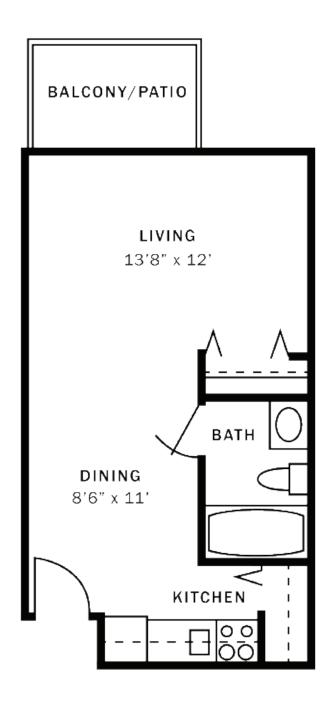

### The Aspen

Studio Approx. 337 sq. ft.





#### The Birch

One Bedroom Approx. 497 sq. ft.



#### The Chestnut

One Bedroom Approx. 618 sq. ft.



### The Dogwood

One Bedroom with Den Approx. 674 sq. ft.





### The Hickory

One Bedroom with Den Approx. 755 sq. ft.





#### The Lotus

One Bedroom Approx. 855 sq. ft.





### The Juniper

Two Bedroom/Two Bath Approx. 855 sq. ft.





### The Lilac

Two Bedroom/One Bath Approx. 905 sq. ft.





#### The Oak

Two Bedroom/One Bath Approx. 955 sq. ft.





### The Magnolia

Two Bedroom/ Two Bath with Laundry Approx. 955 sq. ft.





### The Maple

Two Bedroom/ Two Bath with Laundry Approx. 955 sq. ft.





### The Poplar

Two Bedroom/ Two Bath with Laundry Approx. 994 sq. ft.





#### The Pine

Two Bedroom/Two Bath Approx. 1,000 sq. ft.





#### The Redbud

Two Bedroom/ Two Ba