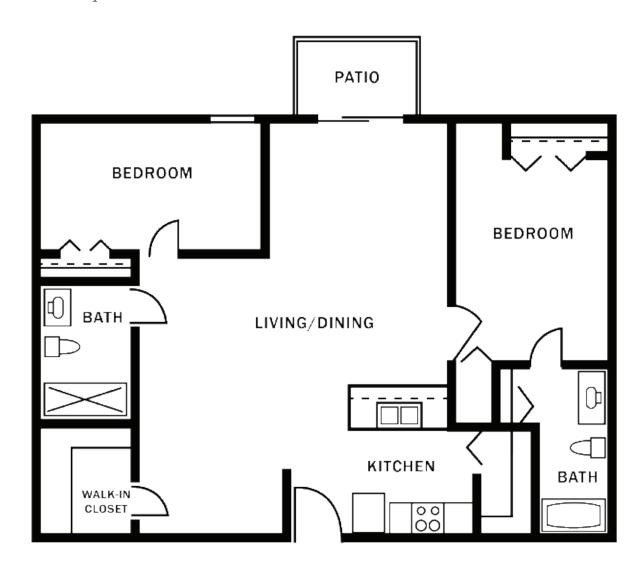

### The Aspen

Studio Approx. 337 sq. ft.





#### The Birch

One Bedroom Approx. 497 sq. ft.



#### The Chestnut

One Bedroom Approx. 618 sq. ft.



### The Dogwood

One Bedroom with Den Approx. 674 sq. ft.





### The Hickory

One Bedroom with Den Approx. 755 sq. ft.





#### The Lotus

One Bedroom Approx. 855 sq. ft.





### The Juniper

Two Bedroom/Two Bath Approx. 855 sq. ft.





### The Lilac

Two Bedroom/One Bath Approx. 905 sq. ft.





#### The Oak

Two Bedroom/One Bath Approx. 955 sq. ft.





### The Magnolia

Two Bedroom/ Two Bath with Laundry Approx. 955 sq. ft.





### The Maple

Two Bedroom/ Two Bath with Laundry Approx. 955 sq. ft.





### The Poplar

Two Bedroom/ Two Bath with Laundry Approx. 994 sq. ft.





#### The Pine

Two Bedroom/Two Bath Approx. 1,000 sq. ft.





#### The Redbud

Two Bedroom/ Two Bath with Laundry Approx. 1,108sq. ft.





#### The Walnut

Two Bedroom/ Two Bath with Laundry Approx. 1,292 sq. ft.