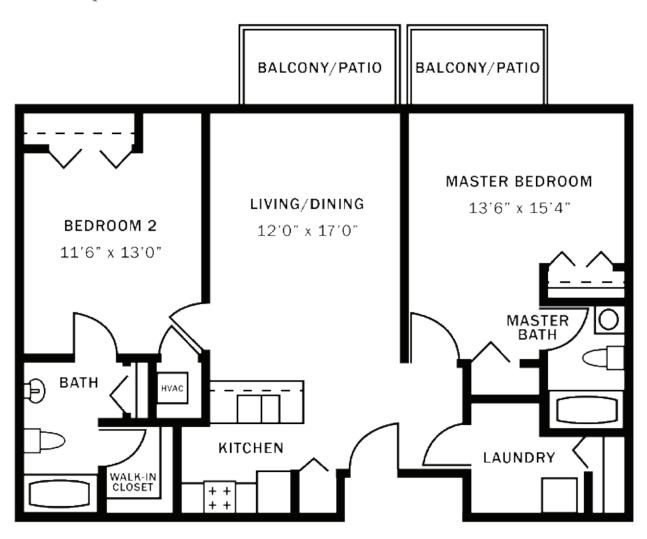

### The Magnolia

Two Bedroom/ Two Bath with Laundry Approx. 955 sq. ft.

### The Maple

Two Bedroom/ Two Bath with Laundry Approx. 955 sq. ft.