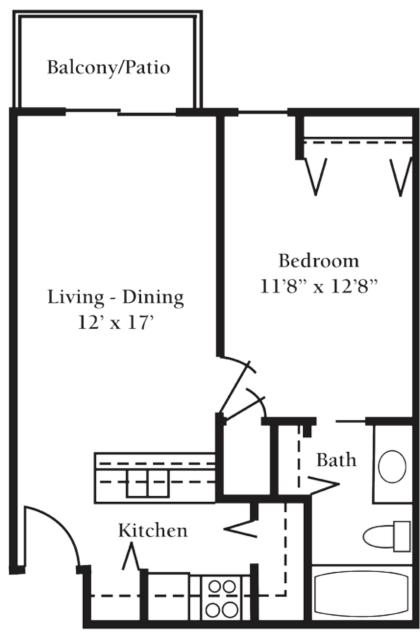

### The Aspen

Studio Approx. 337 sq. ft.





#### The Birch

One Bedroom Approx. 497 sq. ft.



#### The Chestnut

One Bedroom Approx. 618 sq. ft.



### The Dogwood

One Bedroom with Den Approx. 674 sq. ft.





### The Hickory

One Bedroom with Den Approx. 755 sq. ft.





#### The Lotus

One Bedroom Approx. 855 sq. ft.





### The Juniper

Two Bedroom/Two Bath Approx. 855 sq. ft.





### The Lilac

Two Bedroom/One Bath Approx. 905 sq. ft.





#### The Oak

Two Bedroom/One Bath Approx. 955 sq. ft.





### The Magnolia

Two Bedroom/ Two Bath with Laundry Approx. 955 sq. ft.





### The Maple

Two Bedroom/ Two Bath with Laundry Approx. 955 sq. ft.





### The Poplar

Two Bedroom/ Two Bath with Laundry Approx. 994 sq. ft.





#### The Pine

Two Bedroom/Two Bath Approx. 1,000 sq. ft.





#### The Redbud

Two Bedroom/ Two Bath with Laundry Approx. 1,108sq. ft.





#### The Walnut

Two Bedroom/ Two Bath with Laundry Approx. 1,292