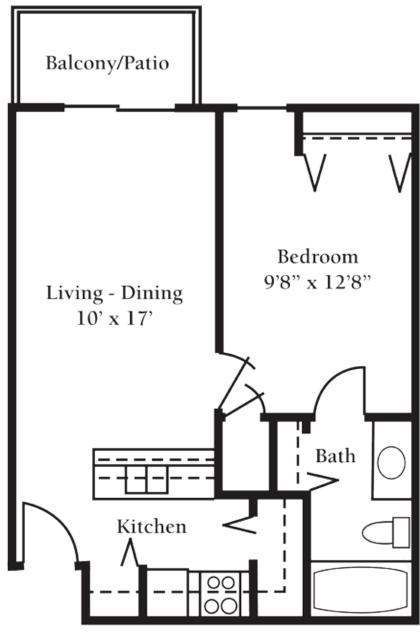

### The Aspen

Studio Approx. 337 sq. ft.





#### The Birch

One Bedroom Approx. 497 sq. ft.



#### The Chestnut

One Bedroom Approx. 618 sq. ft.



### The Dogwood

One Bedroom with Den Approx. 674 sq. ft.





### The Hickory

One Bedroom with Den Approx. 755 sq. ft.





#### The Lotus

One Bedroom Approx. 855 sq. ft.





### The Juniper

Two Bedroom/Two Bath Approx. 855 sq. ft.





### The Lilac

Two Bedroom/One Bath Approx. 905 sq. ft.





#### The Oak

Two Bedroom/One Bath Approx. 955 sq. ft.





### The Magnolia

Two Bedroom/ Two Bath with Laundry Approx. 955 sq. ft.





### The Maple

Two Bedroom/ Two Bath with Laundry Approx. 955 sq. ft.





### The Poplar

Two Bedroom/ Two Bath with Laundry Approx. 994 sq. ft.





#### The Pine

Two Bedroom/Two Bath Approx. 1,000 sq. ft.





#### The Redbud

Two Bedroom/ Two Bath with Laundry Approx. 1,108sq. ft.





#### The Wa