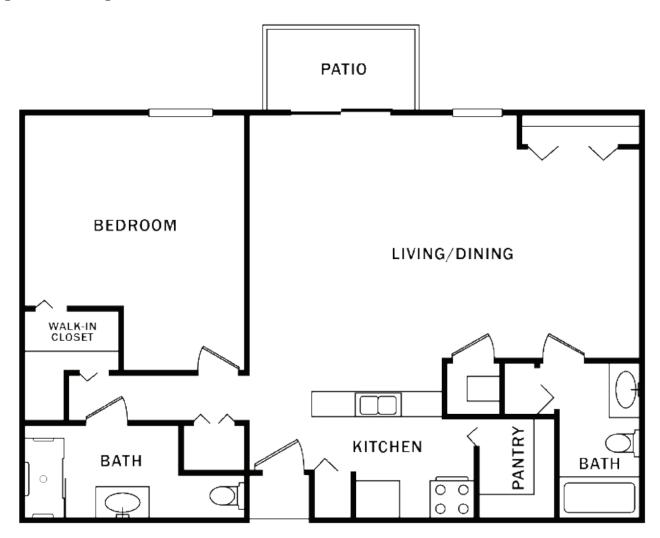

### The Aspen

Studio Approx. 337 sq. ft.





#### The Birch

One Bedroom Approx. 497 sq. ft.



#### The Chestnut

One Bedroom Approx. 618 sq. ft.



### The Dogwood

One Bedroom with Den Approx. 674 sq. ft.





### The Hickory

One Bedroom with Den Approx. 755 sq. ft.





#### The Lotus

One Bedroom Approx. 855 sq. ft.





### The Juniper

Two Bedroom/Two Bath Approx. 855 sq. ft.





### The Lilac

Two Bedroom/One Bath Approx. 905 sq. ft.





#### The Oak

Two Bedroom/One Bath Approx. 955 sq. ft.





### The Magnolia

Two Bedroom/ Two Bath with Laundry Approx. 955 sq. ft.





### The Maple

Two Bedroom/ Two Bath with Laundry Approx. 955 sq. ft.





### The Poplar

Two Bedroom/ Two Bath with Laundry Approx. 994 sq. ft.





#### The Pine

Two Bedroom/Two Bath Approx. 1,000 sq. ft.





#### The Redbud

Two Bedroom/ Two Bath with Laundry Approx. 1,108sq. ft.





#### The Walnut

Two Bedroom/ Two Bath with Laundry Approx. 1,292 sq. ft.