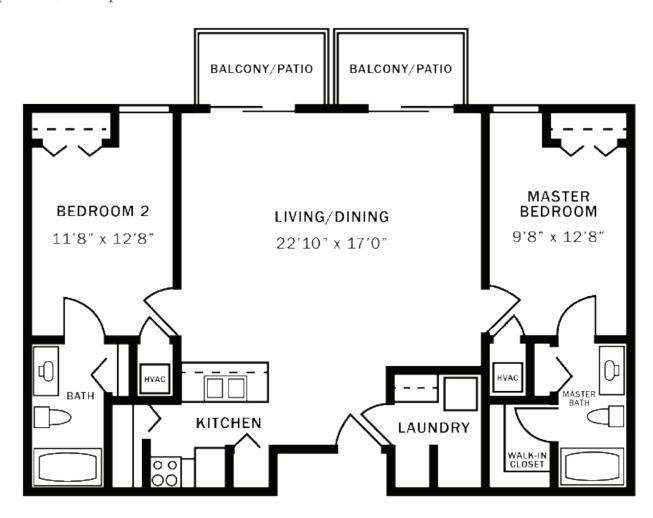

### The Magnolia

Two Bedroom/ Two Bath with Laundry Approx. 955 sq. ft.

### The Maple

Two Bedroom/ Two Bath with Laundry Approx. 955 sq. ft.

### The Poplar

Two Bedroom/ Two Bath with Laundry Approx. 994 sq. ft.