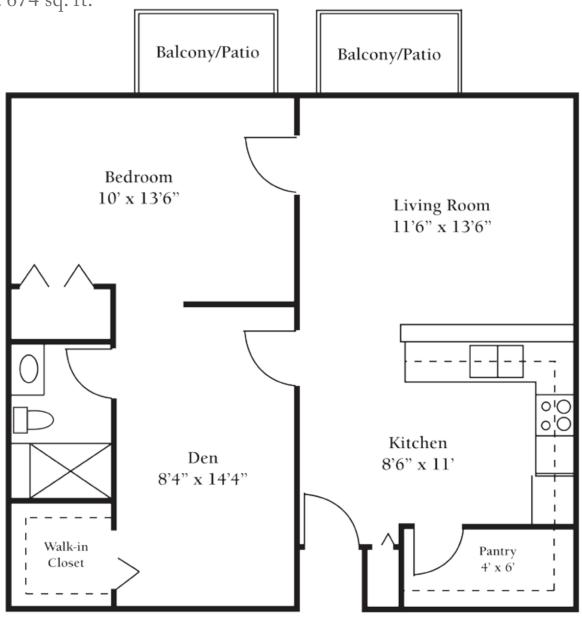

### The Aspen

Studio Approx. 337 sq. ft.





#### The Birch

One Bedroom Approx. 497 sq. ft.



#### The Chestnut

One Bedroom Approx. 618 sq. ft.



### The Dogwood

One Bedroom with Den Approx. 674 sq. ft.





### The Hickory

One Bedroom with Den Approx. 755 sq. ft.





#### The Lotus

One Bedroom Approx. 855 sq. ft.





### The Juniper

Two Bedroom/Two Bath Approx. 855 sq. ft.





### The Lilac

Two Bedroom/One Bath Approx. 905 sq. ft.





#### The Oak

Two Bedroom/One Bath Approx. 955 sq. ft.





### The Magnolia

Two Bedroom/ Two Bath with Laundry Approx. 955 sq. ft.





### The Maple

Two Bedroom/ Two Bath with Laundry Approx. 955 sq. ft.





### The Poplar

Two Bedroom/ Two Bath with Laundry Approx. 994 sq. ft.





#### The Pine

Two Bedroom/Two Bath Approx. 1,000 sq. ft.





#### The Redbud

Two Bedroom/ Two Bath with Laundry Approx. 1,108sq. ft.





#### The Walnut

Two Bedroom/ Two Bath with Laundry Approx. 1,292 sq. ft.