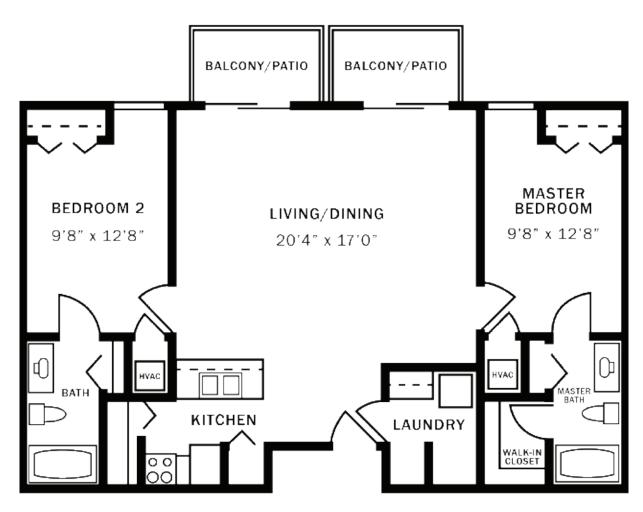

### The Aspen

Studio Approx. 337 sq. ft.





#### The Birch

One Bedroom Approx. 497 sq. ft.



#### The Chestnut

One Bedroom Approx. 618 sq. ft.



### The Dogwood

One Bedroom with Den Approx. 674 sq. ft.





### The Hickory

One Bedroom with Den Approx. 755 sq. ft.





#### The Lotus

One Bedroom Approx. 855 sq. ft.





### The Juniper

Two Bedroom/Two Bath Approx. 855 sq. ft.





### The Lilac

Two Bedroom/One Bath Approx. 905 sq. ft.





#### The Oak

Two Bedroom/One Bath Approx. 955 sq. ft.





### The Magnolia

Two Bedroom/ Two Bath with Laundry Approx. 955 sq. ft.





### The Maple

Two Bedroom/ Two Bath with Laundry Approx. 955 sq. ft.





### The Poplar

Two Bedroom/ Two Bath with Laundry Approx. 994 sq. ft.





#### The Pine

Two Bedroom/Two Bath Approx. 1,000 sq. ft.





#### The Redbud

Two Bedroom/ Two Bath with Laundry Approx. 1,108sq. ft.





#### The Walnut

Two Bedroom/ Two Bath with Laundry Approx. 1,292 sq. ft.