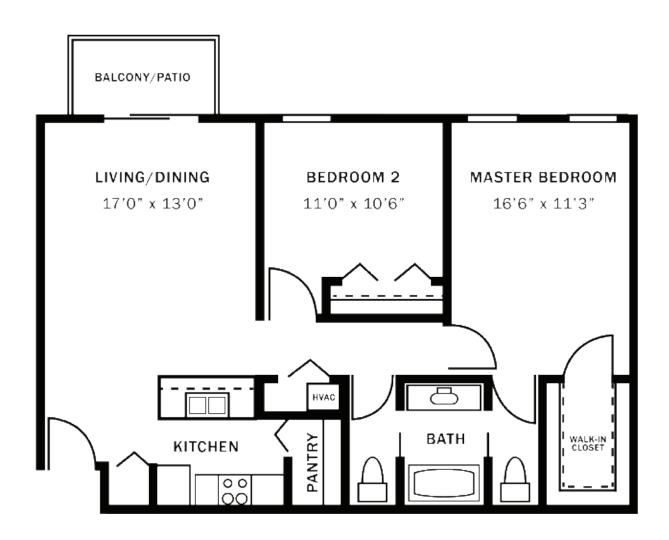

### The Aspen

Studio Approx. 337 sq. ft.





#### The Birch

One Bedroom Approx. 497 sq. ft.



#### The Chestnut

One Bedroom Approx. 618 sq. ft.



### The Dogwood

One Bedroom with Den Approx. 674 sq. ft.





### The Hickory

One Bedroom with Den Approx. 755 sq. ft.





#### The Lotus

One Bedroom Approx. 855 sq. ft.





### The Juniper

Two Bedroom/Two Bath Approx. 855 sq. ft.





### The Lilac

Two Bedroom/One Bath Approx. 905 sq. ft.





#### The Oak

Two Bedroom/One Bath Approx. 955 sq. ft.





### The Magnolia

Two Bedroom/ Two Bath with Laundry Approx. 955 sq. ft.





### The Maple

Two Bedroom/ Two Bath with Laundry Approx. 955 sq. ft.





### The Poplar

Two Bedroom/ Two Bath with Laundry Approx. 994 sq. ft.





#### The Pine

Two Bedroom/Two Bath Approx. 1,000 sq. ft.





#### The Redbud

Two Bedroom/ Two Bath with Laundry Approx. 1,108sq. ft.





#### The Walnut

Two Bedroom/ Two Bath with Laundry Approx. 1,292 sq. ft.