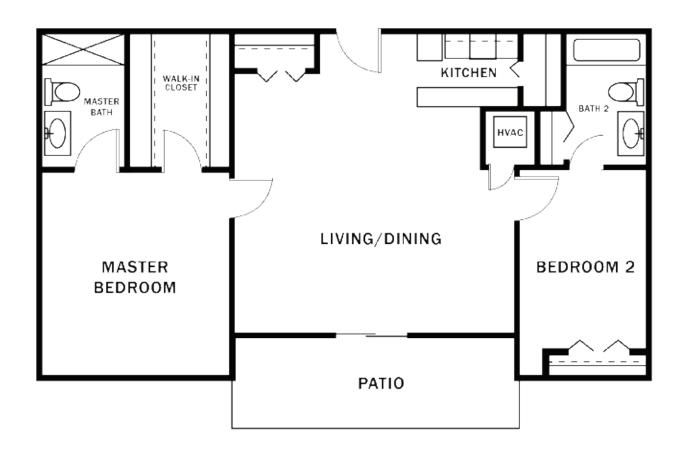

### The Magnolia

Two Bedroom/ Two Bath with Laundry Approx. 955 sq. ft.

### The Maple

Two Bedroom/ Two Bath with Laundry Approx. 955 sq. ft.