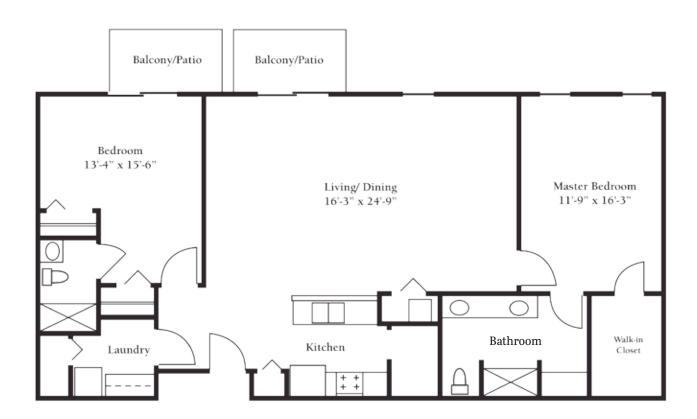

#### The Redbud

Two Bedroom/ Two Bath with Laundry Approx. 1,108sq. ft.

#### The Walnut

Two Bedroom/ Two Bath with Laundry Approx. 1,292 sq. ft.