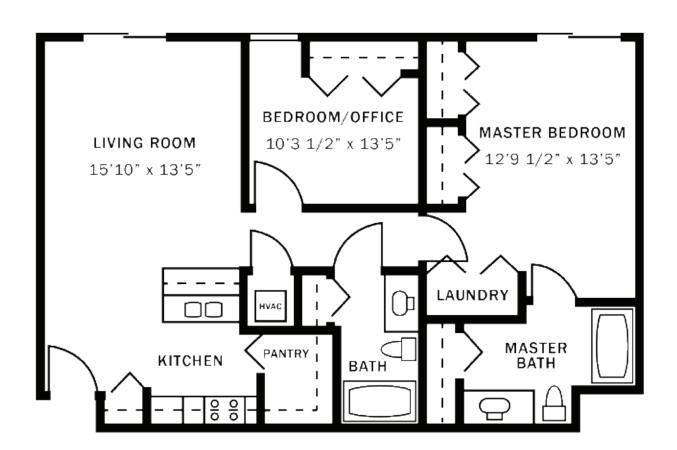

### The Aspen

Studio Approx. 337 sq. ft.





#### The Birch

One Bedroom Approx. 497 sq. ft.



#### The Chestnut

One Bedroom Approx. 618 sq. ft.



### The Dogwood

One Bedroom with Den Approx. 674 sq. ft.





### The Hickory

One Bedroom with Den Approx. 755 sq. ft.





#### The Lotus

One Bedroom Approx. 855 sq. ft.





### The Juniper

Two Bedroom/Two Bath Approx. 855 sq. ft.





### The Lilac

Two Bedroom/One Bath Approx. 905 sq. ft.





#### The Oak

Two Bedroom/One Bath Approx. 955 sq. ft.





### The Magnolia

Two Bedroom/ Two Bath with Laundry Approx. 955 sq. ft.





### The Maple

Two Bedroom/ Two Bath with Laundry Approx. 955 sq. ft.





### The Poplar

Two Bedroom/ Two Bath with Laundry Approx. 994 sq. ft.





#### The Pine

Two Bedroom/Two Bath Approx. 1,000 sq. ft.





#### The Redbud

Two Bedroom/ Two Bath with Laundry Approx. 1,108sq. ft.





#### The Walnut

Two Bedroom/ Two Bath with Laundry Approx. 1,292 sq. ft.