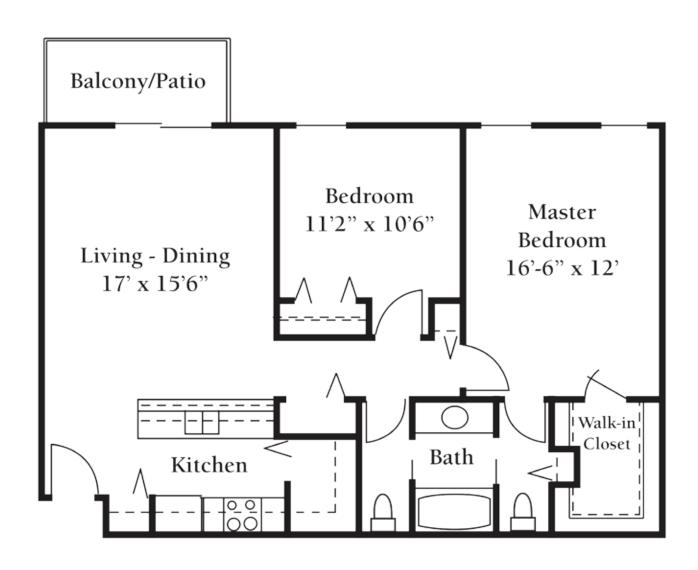

### The Aspen

Studio Approx. 337 sq. ft.





#### The Birch

One Bedroom Approx. 497 sq. ft.



#### The Chestnut

One Bedroom Approx. 618 sq. ft.



### The Dogwood

One Bedroom with Den Approx. 674 sq. ft.





### The Hickory

One Bedroom with Den Approx. 755 sq. ft.





#### The Lotus

One Bedroom Approx. 855 sq. ft.





### The Juniper

Two Bedroom/Two Bath Approx. 855 sq. ft.





### The Lilac

Two Bedroom/One Bath Approx. 905 sq. ft.





#### The Oak

Two Bedroom/One Bath Approx. 955 sq. ft.





### The Magnolia

Two Bedroom/ Two Bath with Laundry Approx. 955 sq. ft.





### The Maple

Two Bedroom/ Two Bath with Laundry Approx. 955 sq. ft.





### The Poplar

Two Bedroom/ Two Bath with Laundry Approx. 994 sq. ft.





#### The Pine

Two Bedroom/Two Bath Approx. 1,000 sq. ft.





#### The Redbud

Two Bedroom/ Two Bath with Laundry Approx. 1,108sq. ft.





#### The Walnut

Two Bedroom/ Two Bath with Laundry Approx. 1,292 sq. ft.