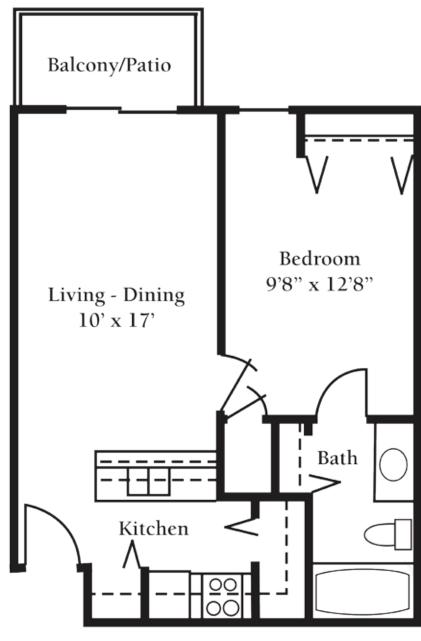

### The Aspen

\*Starting at \$2,000

Studio Approx. 337 sq. ft.





#### The Birch

\*Starting at \$1,400

One Bedroom Approx. 497 sq. ft.



#### The Chestnut

\*Starting at \$2,800

One Bedroom Approx. 618 sq. ft.



### The Dogwood

\*Starting at \$1,700

One Bedroom with Den Approx. 674 sq. ft.





### The Hickory

\*Starting at \$2,200

One Bedroom with Den Approx. 755 sq. ft.





#### The Lotus

\*Starting at \$2,400

One Bedroom Approx. 855 sq. ft.





### The Juniper

\*Starting at \$2,400

Two Bedroom/Two Bath Approx. 855 sq. ft.





#### The Lilac

\*Starting at \$2,400

Two Bedroom/One Bath Approx. 905 sq. ft.





#### The Oak

\*Starting at \$2,500

Two Bedroom/One Bath Approx. 955 sq. ft.





### The Magnolia

\*Starting at \$2,500

Two Bedroom/ Two Bath with Laundry Approx. 955 sq. ft.





### The Maple

Two Bedroom/ Two Bath with Laundry Approx. 955 sq. ft. \*Starting at \$2,500





### The Poplar

Two B