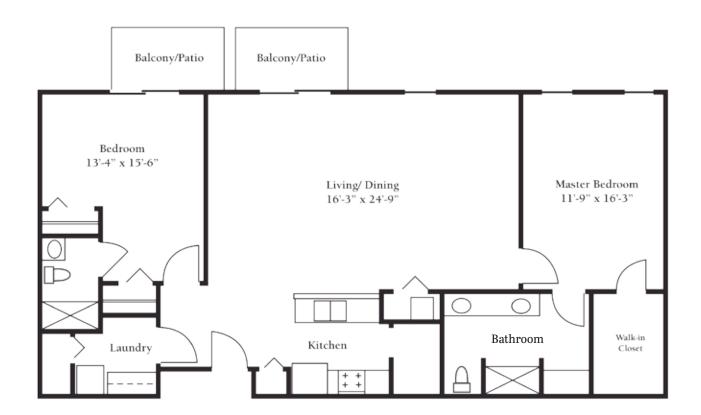

#### The Walnut

\*Starting at \$3,000

Two Bedroom/ Two Bath with Laundry Approx. 1,292 sq. ft.