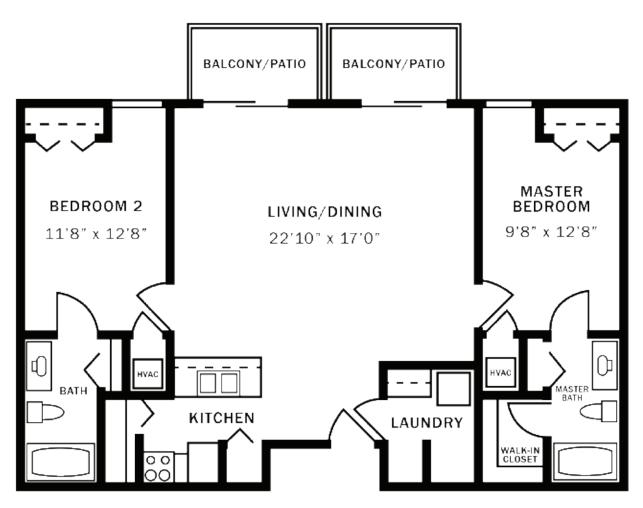

#### The Redbud

\*Starting at \$2,700

Two Bedroom/ Two Bath with Laundry Approx. 1,108sq. ft.