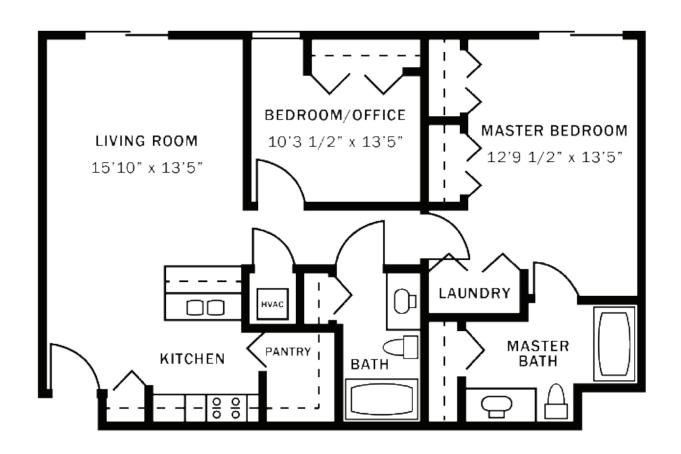

### The Hickory

\*Starting at \$2,200

One Bedroom with Den Approx. 755 sq. ft.