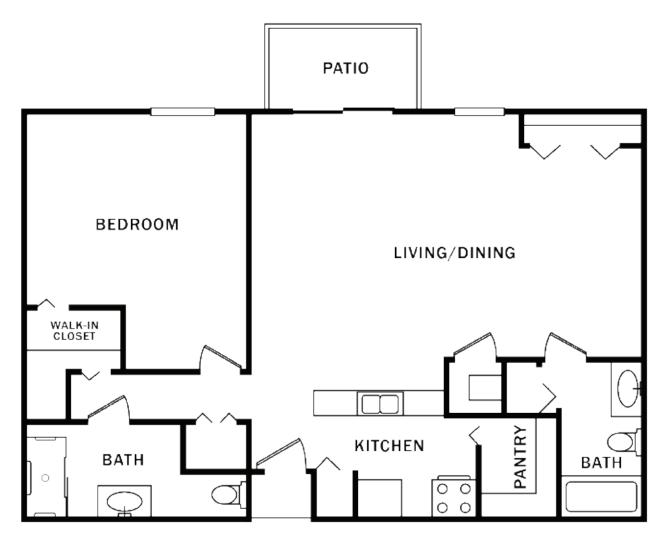

#### The Lotus

\*Starting at \$2,400

One Bedroom Approx. 855 sq. ft.

### The Juniper

\*Starting at \$2,400

Two Bedroom/Two Bath Approx. 855 sq. ft.