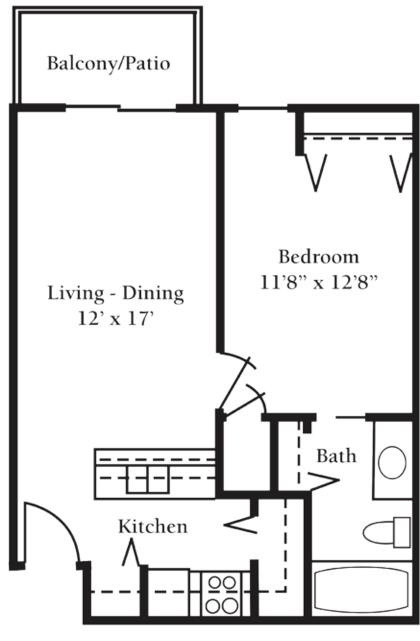

### The Aspen

\*Starting at \$2,000

Studio Approx. 337 sq. ft.





#### The Birch

\*Starting at \$1,400

One Bedroom Approx. 497 sq. ft.



#### The Chestnut

\*Starting at \$2,800

One Bedroom Approx. 618 sq. ft.



### The Dogwood

\*Starting at \$1,700

One Bedroom with Den Approx. 674 sq. ft.





### The Hickory

\*Starting at \$2,200

One Bedroom with Den Approx. 755 sq. ft.





#### The Lotus

\*Starting at \$2,400

One Bedroom Approx. 855 sq. ft.





### The Juniper

\*Starting at \$2,400

Two Bedroom/Two Bath Approx. 855 sq. ft.





#### The Lilac

\*Starting at \$2,400

Two Bedroom/One Bath Approx. 905 sq. ft.





#### The Oak

\*Starting at \$2,500

Two Bedroom/One Bath Approx. 955 sq. ft.





### The Magnolia

\*Starting at \$2,500

Two Bedroom/ Two Bath with Laundry Approx. 955 sq. ft.





### The Maple

Two Bedroom/ Two Bath with Laundry Approx. 955 sq. ft. \*Starting at \$2,500





### The Poplar

Two Bedroom/ Two Bath with Laundry Approx. 994 sq. ft. \*Starting at \$2,700