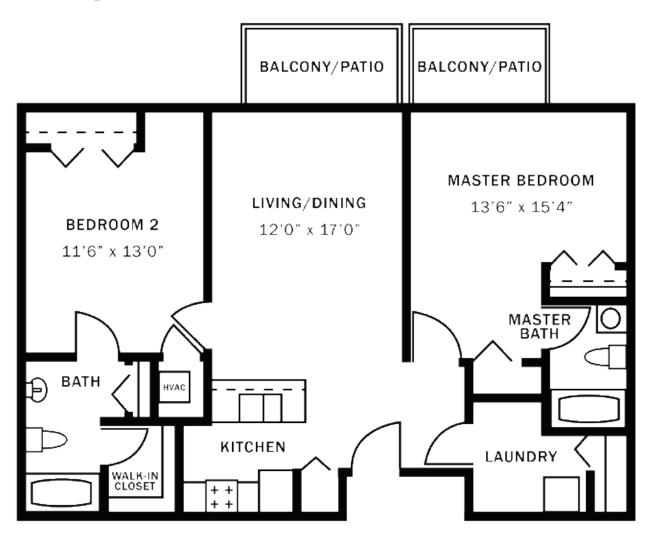

### The Magnolia

\*Starting at \$2,500

Two Bedroom/ Two Bath with Laundry Approx. 955 sq. ft.

### The Maple

Two Bedroom/ Two Bath with Laundry Approx. 955 sq. ft. \*Starting at \$2,500