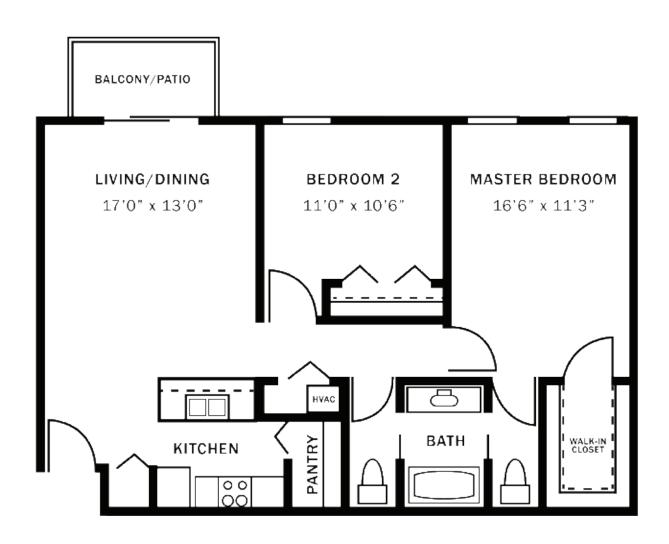

### The Magnolia

\*Starting at \$2,500

Two Bedroom/ Two Bath with Laundry Approx. 955 sq. ft.

### The Maple

Two Bedroom/ Two Bath with Laundry Approx. 955 sq. ft. \*Starting at \$2,500

### The Poplar

Two Bedroom/ Two Bath with Laundry Approx. 994 sq. ft. \*Starting at \$2,700