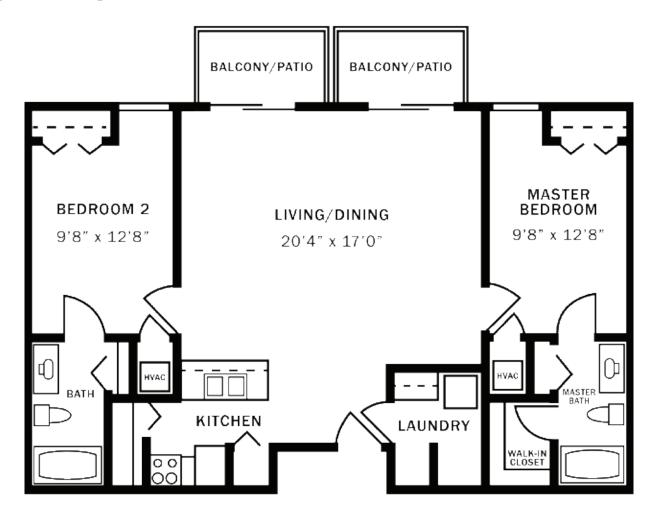

### The Juniper

\*Starting at \$2,400

Two Bedroom/Two Bath Approx. 855 sq. ft.