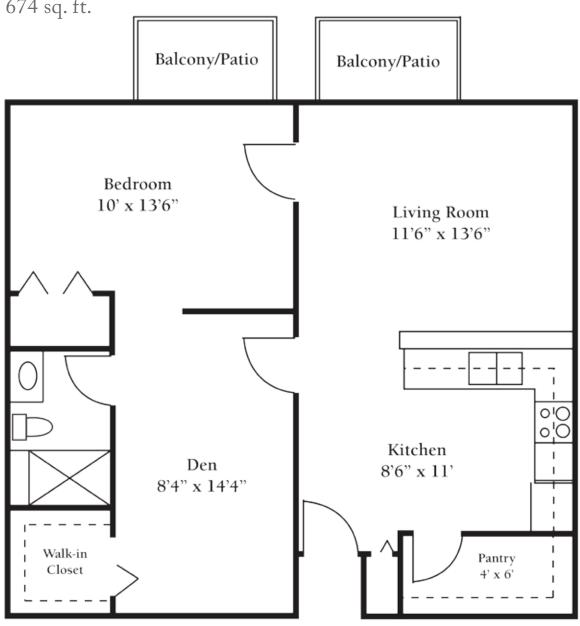

### The Dogwood

\*Starting at \$1,700

One Bedroom with Den Approx. 674 sq. ft.