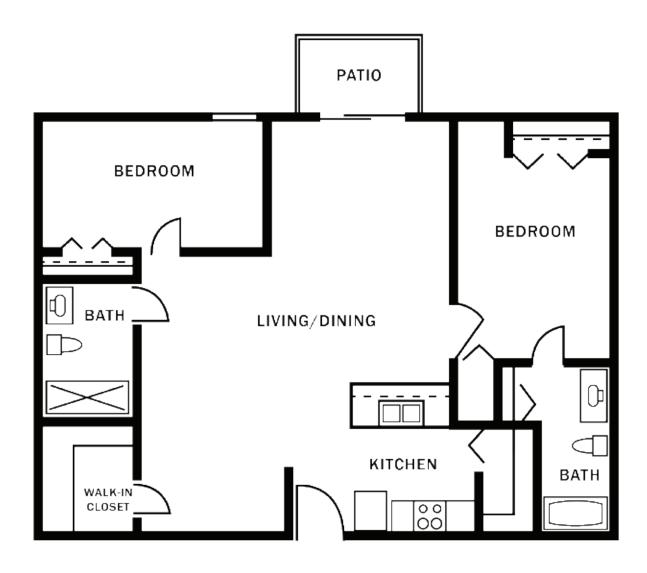

#### The Lilac

\*Starting at \$2,400

Two Bedroom/One Bath Approx. 905 sq. ft.

#### The Oak

\*Starting at \$2,500

Two Bedroom/One Bath Approx. 955 sq. ft.