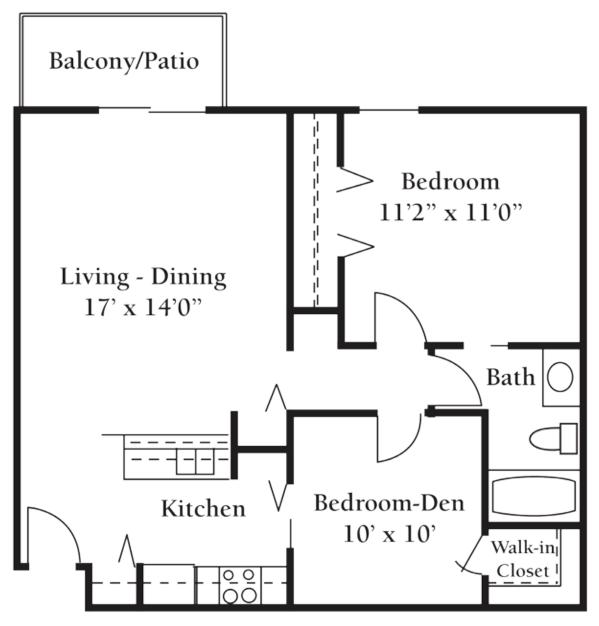

### The Dogwood

\*Starting at \$1,700

One Bedroom with Den Approx. 674 sq. ft.

### The Hickory

\*Starting at \$2,200

One Bedroom with Den Approx. 755 sq. ft.