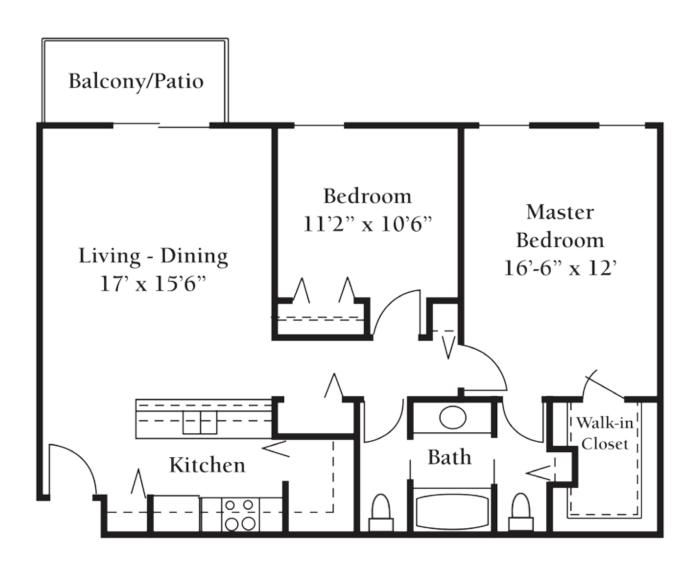

### The Aspen

\*Starting at \$2,000

Studio Approx. 337 sq. ft.





#### The Birch

\*Starting at \$1,400

One Bedroom Approx. 497 sq. ft.



#### The Chestnut

\*Starting at \$2,800

One Bedroom Approx. 618 sq. ft.



### The Dogwood

\*Starting at \$1,700

One Bedroom with Den Approx. 674 sq. ft.





### The Hickory

\*Starting at \$2,200

One Bedroom with Den Approx. 755 sq. ft.





#### The Lotus

\*Starting at \$2,400

One Bedroom Approx. 855 sq. ft.





### The Juniper

\*Starting at \$2,400

Two Bedroom/Two Bath Approx. 855 sq. ft.





#### The Lilac

\*Starting at \$2,400

Two Bedroom/One Bath Approx. 905 sq. ft.





#### The Oak

\*Starting at \$2,500

Two Bedroom/One Bath Approx. 955 sq. ft.





### The Magnolia

\*Starting at \$2,500

Two Bedroom/ Two Bath with Laundry Approx. 955 sq. ft.





### The Maple

Two Bedroom/ Two Bath with Laundry Approx. 955 sq. ft. \*Starting at \$2,500





### The Poplar

Two Bedroom/ Two Bath with Laundry Approx. 994 sq. ft. \*Starting at \$2,700





#### The Pine

Two Bedroom/Two Bath Approx. 1,000 sq. ft.

\*Starting at \$2,700





#### The Redbud

\*Starting at \$2,700

Two Bedroom/ Two Bath with Laundry Approx. 1,108sq. ft.





#### The Walnut

\*Starting at \$3,000

Two Bedroom/ Two Bath with Laundry Approx. 1,292 sq. ft.