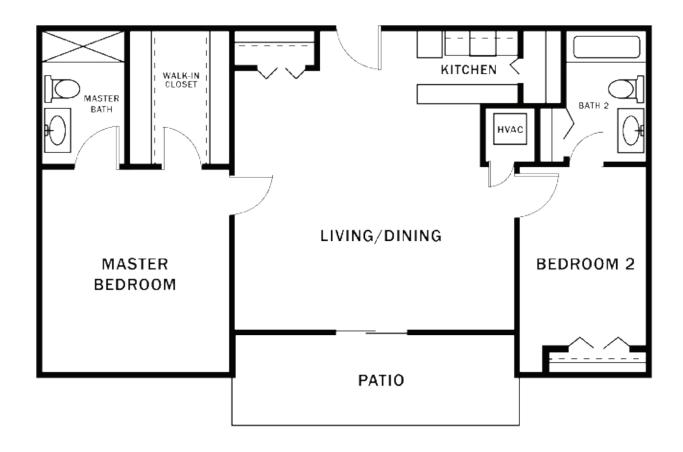

### The Magnolia

\*Starting at \$2,500

Two Bedroom/ Two Bath with Laundry Approx. 955 sq. ft.

### The Maple

Two Bedroom/ Two Bath with Laundry Approx. 955 sq. ft. \*Starting at \$2,500