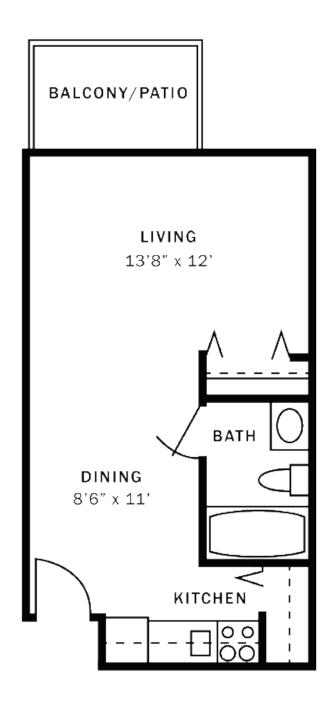

### The Aspen

\*Starting at \$2,000

Studio Approx. 337 sq. ft.





#### The Birch

\*Starting at \$1,400

One Bedroom Approx. 497 sq. ft.



#### The Chestnut

\*Starting at \$2,800

One Bedroom Approx. 618 sq. ft.



### The Dogwood

\*Starting at \$1,700

One Bedroom with Den Approx. 674 sq. ft.





### The Hickory

\*Starting at \$2,200

One Bedroom with Den Approx. 755 sq. ft.





#### The Lotus

\*Starting at \$2,400

One Bedroom Approx. 855 sq. ft.





### The Juniper

\*Starting at \$2,400

Two Bedroom/Two Bath Approx. 855 sq. ft.





#### The Lilac

\*Starting at \$2,400

Two Bedroom/One Bath Approx. 905 sq. ft.





#### The Oak

\*Starting at \$2,500

Two Bedroom/One Bath Approx. 955 sq. ft.





### The Magnolia

\*Starting at \$2,500

Two Bedroom/ Two Bath with Laundry Approx. 955 sq. ft.





### The Maple

Two Bedroom/ Two Bath with