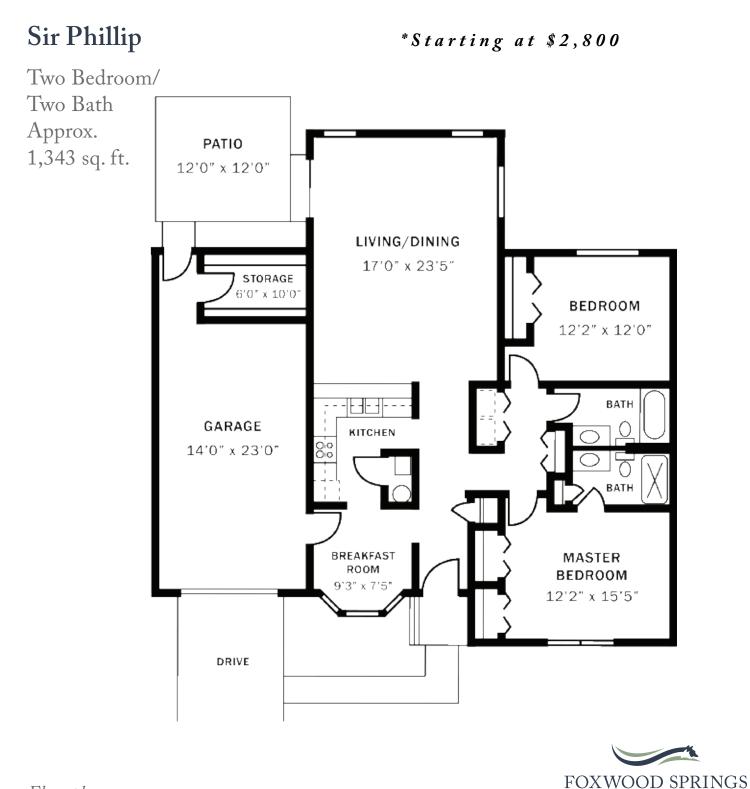

### Lady Wynn

\*Starting at \$2,300



### Lady Merle

Two Bedroom/One Bath Approx. 1,106 sq. ft.



\*Starting at \$2,500



### Lady Ruth

Approx. 1,106 sq. ft.

\*Starting at \$2,500





### Sir Thomas

Two Bedroom/One Bath Approx. 1,128 sq. ft.



\*Starting at \$2,400



### Sir James

Approx. 1,230 sq. ft.

\*Starting at \$2,800





#### Sir Richard

Two Bedroom/

One and a half Bath

Approx. 1,258 sq. ft.

\**Starting at \$2,700* 





### Lady Dean

\*Starting at \$2,800



### Lady Lee

\*Starting at \$2,800

Two Bedroom/Two Bath Approx. 1,302 sq. ft.





#### Sir William

\*Starting at \$2,800

Two Bedroom/Two Bath Approx. 1,330 sq. ft.







SENIOR LIVING



### Sir Henry

\*Starting at \$3,000

SENIOR LIVING