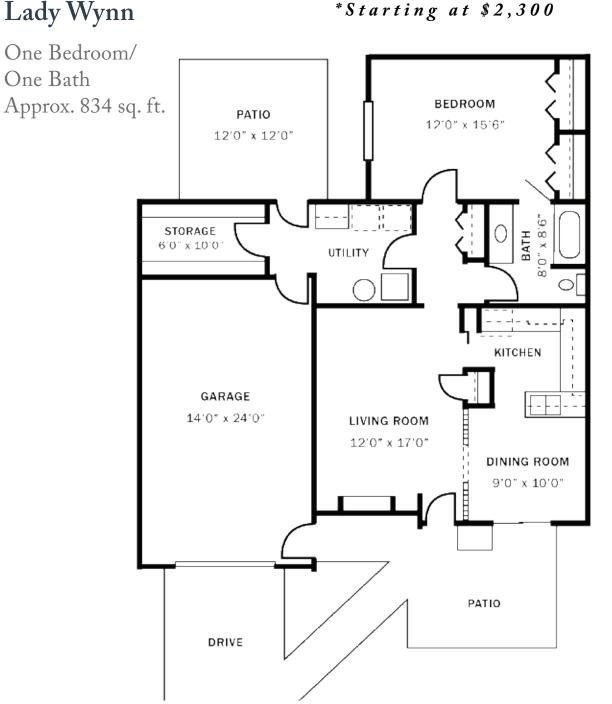

### Lady Wynn

\*Starting at \$2,300



### Lady Merle

Two Bedroom/One Bath Approx. 1,106 sq. ft.



\*Starting at \$2,500



### Lady Ruth

Approx. 1,106 sq. ft.

\*Starting at \$2,500





### Sir Thomas

Two Bedroom/One Bath Approx. 1,128 sq. ft.



\*Starting at \$2,400



### Sir James

Approx. 1,230 sq. ft.

\*Starting at \$2,800





#### Sir Richard

Two Bedroom/

One and a half Bath

Approx. 1,258 sq. ft.

\**Starting at \$2,700* 





### Lady Dean

\*Starting at \$2,800



### Lady Lee

\*Starting at \$2,800

Two Bedroom/Two Bath Approx. 1,302 sq. ft.





#### Sir William

\*Starting at \$2,800

Two Bedroom/Two Bath Approx. 1,330 sq. ft.







SENIOR LIVING



### Sir Henry

\*Starting at \$3,000

SENIOR LIVING