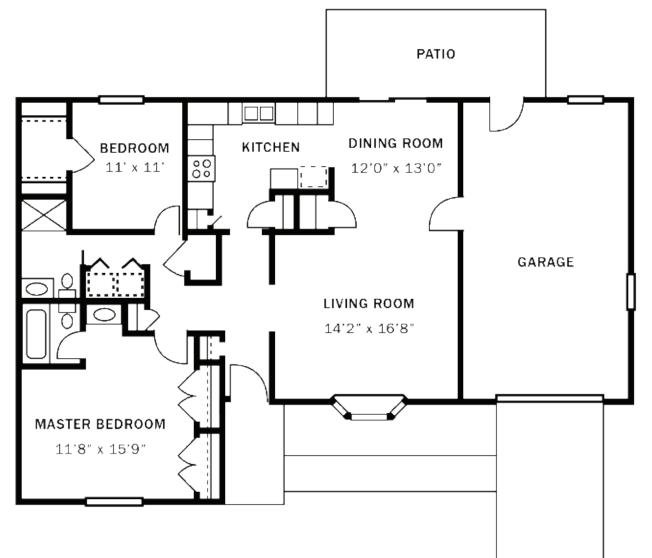

### Sir Thomas

Two Bedroom/One Bath Approx. 1,128 sq. ft.

\*Starting at \$2,400