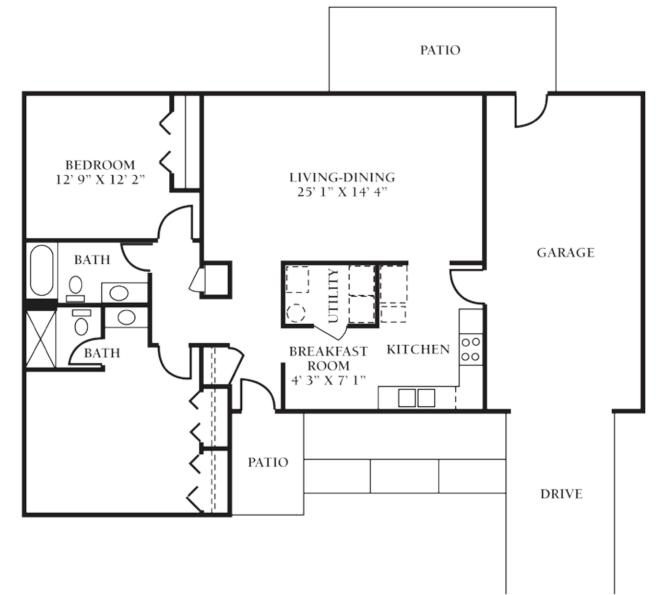

#### Sir Richard

Two Bedroom/

One and a half Bath

Approx. 1,258 sq. ft.

\**Starting at \$2,700* 