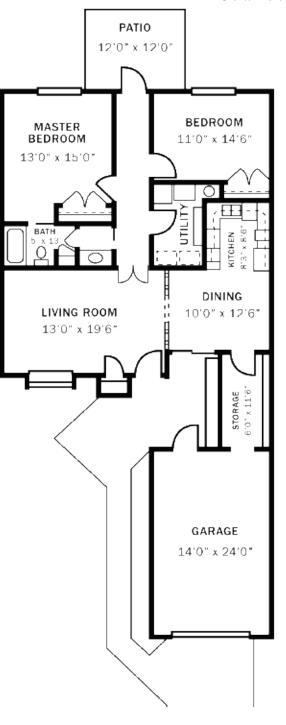

### Sir Thomas

Two Bedroom/One Bath Approx. 1,128 sq. ft.

\*Starting at \$2,400