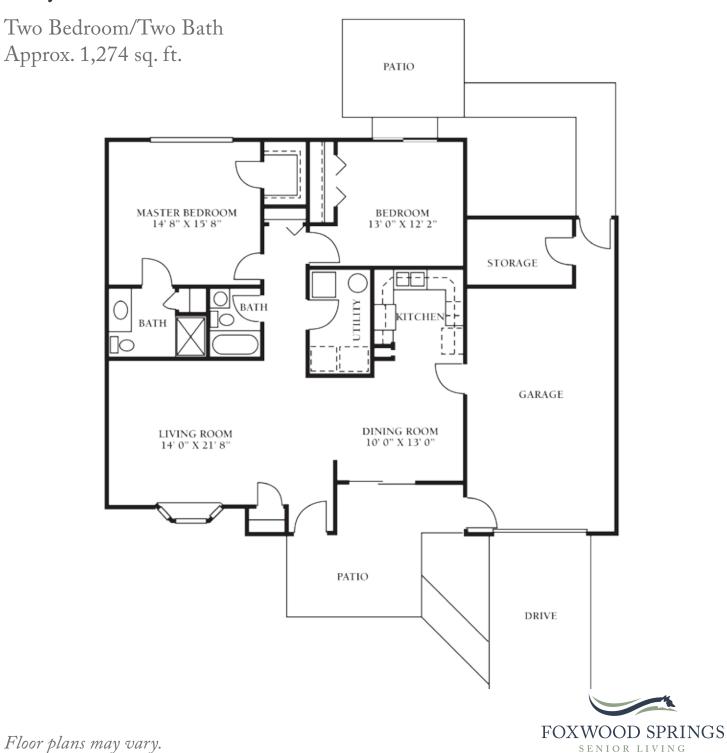

### Lady Wynn

\*Starting at \$2,300



### Lady Merle

Two Bedroom/One Bath Approx. 1,106 sq. ft.



\*Starting at \$2,500



### Lady Ruth

Approx. 1,106 sq. ft.

\*Starting at \$2,500





### Sir Thomas

Two Bedroom/One Bath Approx. 1,128 sq. ft.



\*Starting at \$2,400



### Sir James

Approx. 1,230 sq. ft.

\*Starting at \$2,800





#### Sir Richard

Two Bedroom/

One and a half Bath

Approx. 1,258 sq. ft.

\**Starting at \$2,700* 





### Lady Dean

\*Starting at \$2,800



### Lady Lee

\*Starting at \$2,800

Two Bedroom/Two Bath Approx. 1,302 sq. ft.





#### Sir William

\*Starting at \$2,800

Two Bedroom/Two Bath Approx. 1,330 sq. ft.







SENIOR LIVING



### Sir Henry

\*Starting at \$3,000

SENIOR LIVING