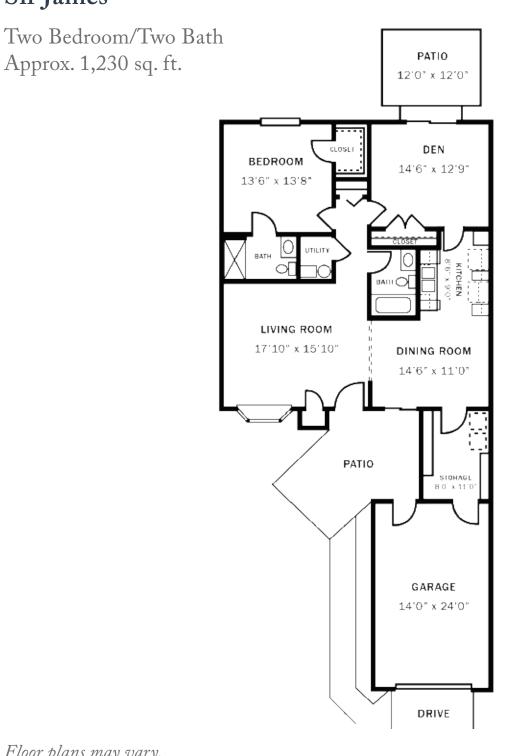

### Lady Wynn

\*Starting at \$2,300



### Lady Merle

Two Bedroom/One Bath Approx. 1,106 sq. ft.



\*Starting at \$2,500



### Lady Ruth

Approx. 1,106 sq. ft.

\*Starting at \$2,500





### Sir Thomas

Two Bedroom/One Bath Approx. 1,128 sq. ft.



\*Starting at \$2,400



### Sir James

Approx. 1,230 sq. ft.

\*Starting at \$2,800





#### Sir Richard

Two Bedroom/

One and a half Bath

Approx. 1,258 sq. ft.

\**Starting at \$2,700* 





### Lady Dean

\*Starting at \$2,800



### Lady Lee

\*Starting at \$2,800

Two Bedroom/Two Bath Approx. 1,302 sq. ft.





#### Sir William

\*Starting at \$2,800

Two Bedroom/Two Bath Approx. 1,330 sq. ft.







SENIOR LIVING



### Sir Henry

\*Starting at \$3,000

SENIOR LIVING