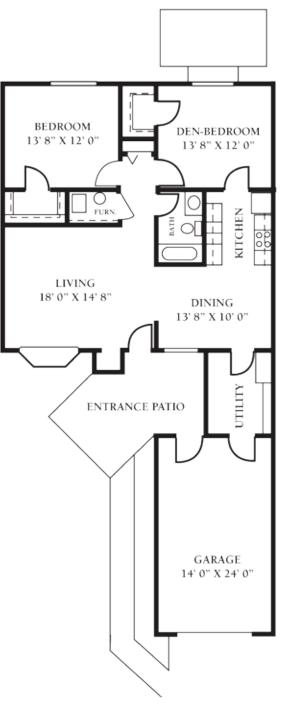

### Lady Merle

Two Bedroom/One Bath Approx. 1,106 sq. ft.

\*Starting at \$2,500