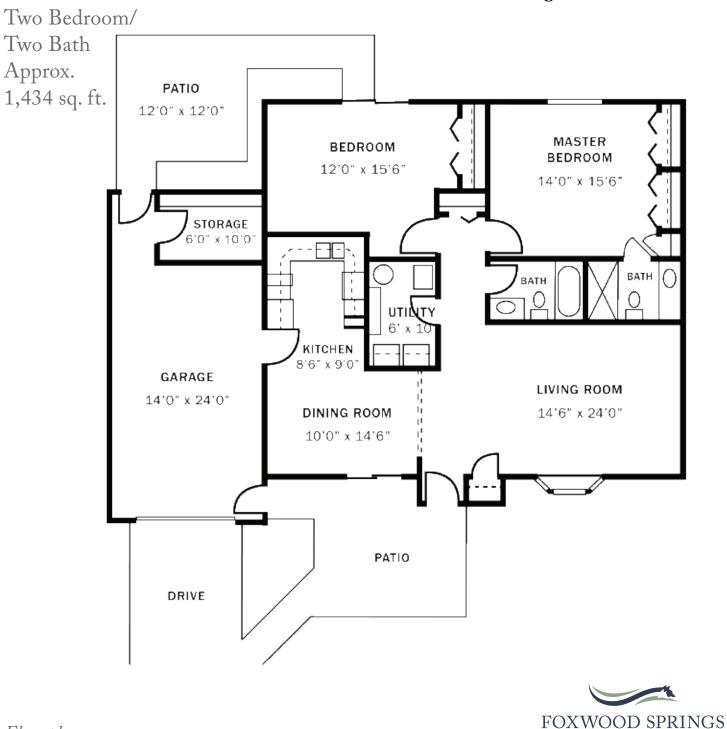

#### Sir William

\*Starting at \$2,800

Two Bedroom/Two Bath Approx. 1,330 sq. ft.

SENIOR LIVING