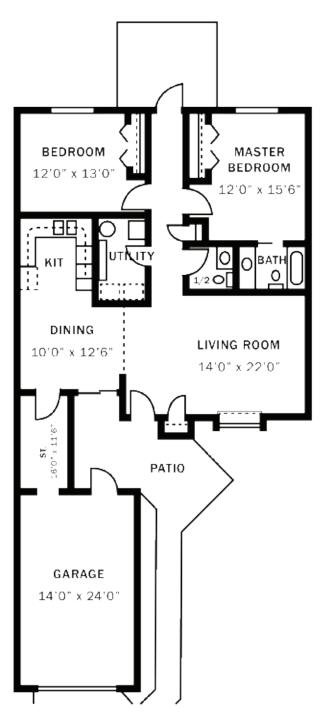

#### Sir Richard

Two Bedroom/

One and a half Bath

Approx. 1,258 sq. ft.

\**Starting at \$2,700* 