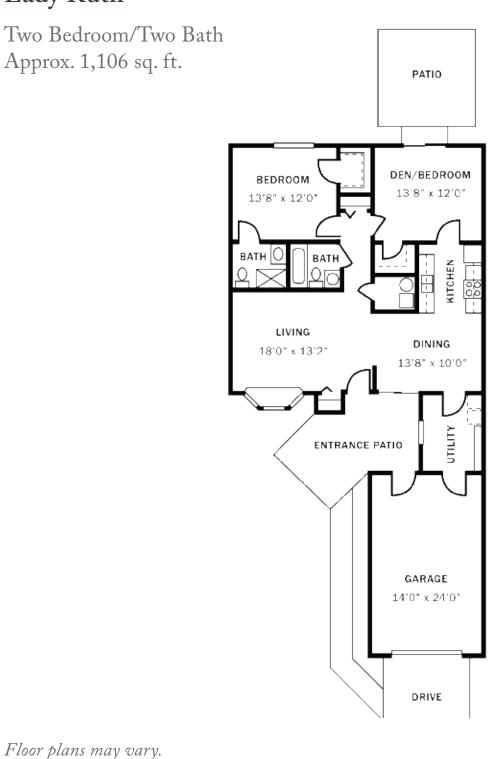

### Lady Wynn

\*Starting at \$2,300



### Lady Merle

Two Bedroom/One Bath Approx. 1,106 sq. ft.



\*Starting at \$2,500



### Lady Ruth

Approx. 1,106 sq. ft.

\*Starting at \$2,500





### Sir Thomas

Two Bedroom/One Bath Approx. 1,128 sq. ft.



\*Starting at \$2,400



### Sir James

Approx. 1,230 sq. ft.

\*Starting at \$2,800





#### Sir Richard

Two Bedroom/

One and a half Bath

Approx. 1,258 sq. ft.

\**Starting at \$2,700* 





### Lady Dean

\*Starting at \$2,800



### Lady Lee

\*Starting at \$2,800

Two Bedroom/Two Bath Approx. 1,302 sq. ft.





#### Sir William

\*Starting at \$2,800

Two Bedroom/Two Bath Approx. 1,330 sq. ft.







SENIOR LIVING



### Sir Henry

\*Starting at \$3,000

SENIOR LIVING